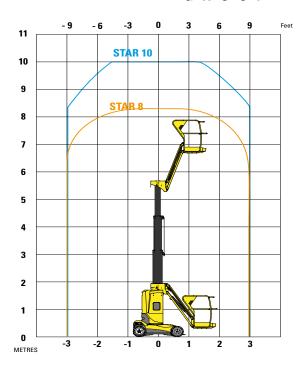

## Robust, reliable, easy to maintain

www.shaktiequipments.com

| TECHNICAL DATA                 | STAR 8          |
|--------------------------------|-----------------|
| Working Height                 | 8.2 m           |
| Platform Height                | 6.2 m           |
| Horizontal outreach            | 3 m             |
| Lift capacity                  | 200 kg          |
| Platform size                  | 0.78 x 0,99 m   |
| <b>D</b> Length                | 2.7 m           |
| <b>B</b> Width                 | 1 m             |
| A Height - stowed              | 1.99 m          |
| Tailswing                      | 0 cm            |
| <b>G</b> Wheelbase             | 1.2 m           |
| Ground Clearance               | 10 cm           |
| Driveable at full height up to | 6.2 m           |
| Drive speed proportional       | 0.6 - 4.5 km/h  |
| Turning radius - outside       | 1.88 m          |
| Turntable rotation             | 345°            |
| Vertical jib rotation          | 130° (+70/-60)  |
| Tires - non marking            | 16x5x10.5       |
| Tilt alarm                     | 3 °             |
| Gradeability                   | 23 %            |
| Hydraulic system capacity      | 7               |
| Power source                   | 24 V - 240 Amph |
| Weight                         | 2610 kg         |