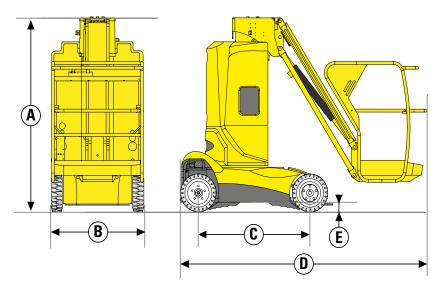

## Robust, reliable, easy to maintain

www.shaktiequipments.com

| TECHNICAL DATA                 | STAR 8          |
|--------------------------------|-----------------|
| Working Height                 | 8.2 m           |
| Platform Height                | 6.2 m           |
| Horizontal outreach            | 3 m             |
| Lift capacity                  | 200 kg          |
| Platform size                  | 0.78 x 0,99 m   |
| <b>D</b> Length                | 2.7 m           |
| <b>B</b> Width                 | 1 m             |
| A Height - stowed              | 1.99 m          |
| Tailswing                      | 0 cm            |
| <b>G</b> Wheelbase             | 1.2 m           |
| Ground Clearance               | 10 cm           |
| Driveable at full height up to | 6.2 m           |
| Drive speed proportional       | 0.6 - 4.5 km/h  |
| Turning radius - outside       | 1.88 m          |
| Turntable rotation             | 345°            |
| Vertical jib rotation          | 130° (+70/-60)  |
| Tires - non marking            | 16x5x10.5       |
| Tilt alarm                     | 3 °             |
| Gradeability                   | 23 %            |
| Hydraulic system capacity      | 7               |
| Power source                   | 24 V - 240 Amph |
| Weight                         | 2610 kg         |