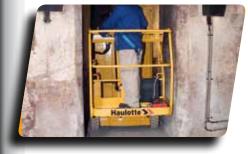

# Excellent manoeuverability in the most congested areas

- Proportional controls provide for smooth and progressive movements
- Narrow turning radius
- Vertical jib allowing better accessibility to the work area (3m outreach)

### **Optimal productivity**

- > Driveable at full height
- Low machine weight means longer working cycles