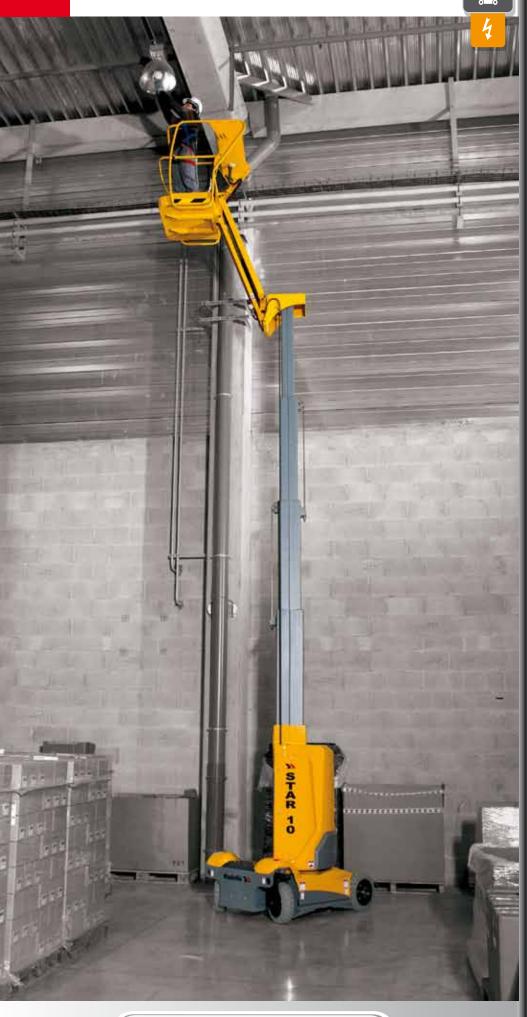

# Excellent manoeuverability in the most congested areas

- Proportional controls provide for smooth and progressive movements
- Narrow turning radius
- Vertical jib allowing better accessibility to the work area (3m outreach)

### **Optimal productivity**

- > Driveable at full height
- Low machine weight means longer working cycles

## Robust, reliable, easy to maintain

www.shaktiequipments.com

| TECHNICAL DATA                 | STAR 8          |
|--------------------------------|-----------------|
| Working Height                 | 8.2 m           |
| Platform Height                | 6.2 m           |
| Horizontal outreach            | 3 m             |
| Lift capacity                  | 200 kg          |
| Platform size                  | 0.78 x 0,99 m   |
| <b>D</b> Length                | 2.7 m           |
| <b>B</b> Width                 | 1 m             |
| A Height - stowed              | 1.99 m          |
| Tailswing                      | 0 cm            |
| <b>G</b> Wheelbase             | 1.2 m           |
| Ground Clearance               | 10 cm           |
| Driveable at full height up to | 6.2 m           |
| Drive speed proportional       | 0.6 - 4.5 km/h  |
| Turning radius - outside       | 1.88 m          |
| Turntable rotation             | 345°            |
| Vertical jib rotation          | 130° (+70/-60)  |
| Tires - non marking            | 16x5x10.5       |
| Tilt alarm                     | 3 °             |
| Gradeability                   | 23 %            |
| Hydraulic system capacity      | 7               |
| Power source                   | 24 V - 240 Amph |
| Weight                         | 2610 kg         |